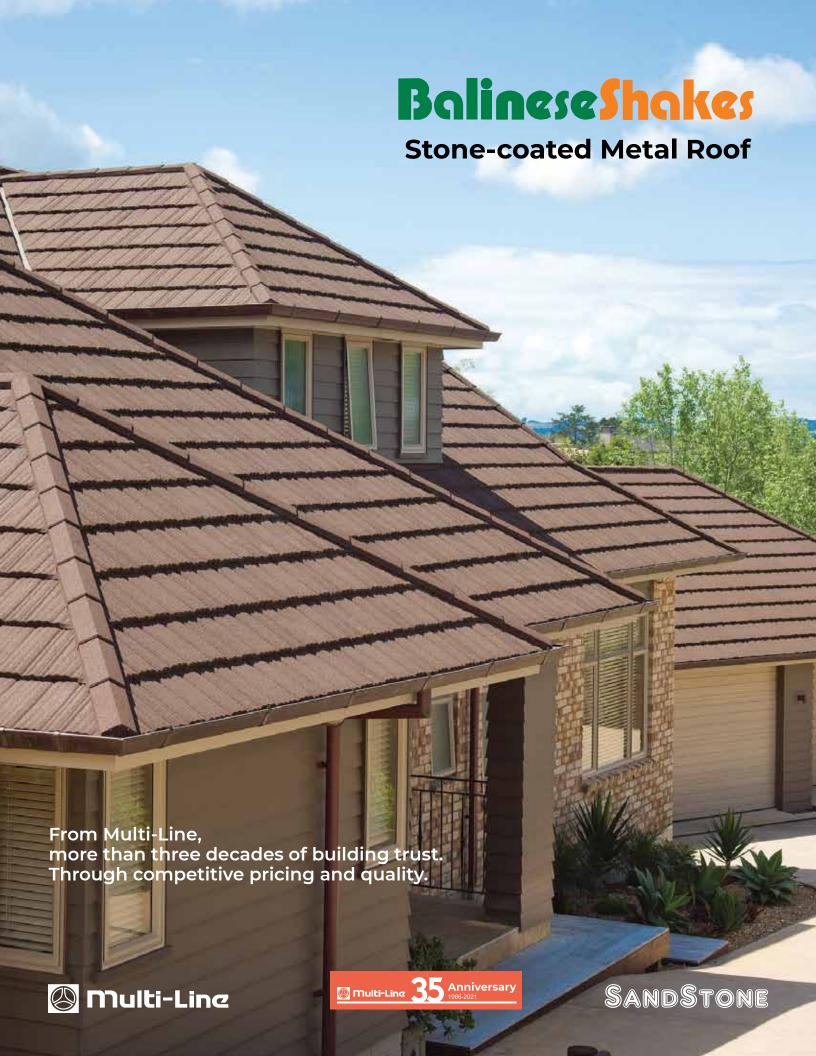

# SANDSTONE

## SandStone Specifications

Overall Lenght
Overall Width
Length of cover
Width of cover
Tiles /m2
Weight/Tile
Min. Roof Pitch
1340mm
420mm
1290mm
370mm
2.08
2.80 kg
15 Deg.

#### SandStone Features

- · Economy
- · 30 years limited materials warranty
- 15 years surface coating warranty
- Easy installation
- Lightweight
- · Earthquake resistant
- Fire resistant
- · 160 kph wind warranty
- · 200 kph warranty with special accessorie
- · Miami Dade approved