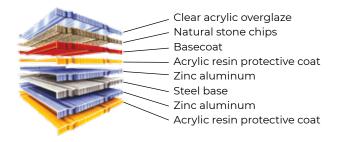

# SANDSTONE

## SandStone Specifications

Overall Lenght
Overall Width
Length of cover
Width of cover
Tiles /m2
Weight/Tile
Min. Roof Pitch
1340mm
420mm
1290mm
370mm
2.08
2.80 kg
15 Deg.

#### SandStone Features

- · Economy
- · 30 years limited materials warranty
- 15 years surface coating warranty
- Easy installation
- Lightweight
- · Earthquake resistant
- Fire resistant
- · 160 kph wind warranty
- · 200 kph warranty with special accessorie
- · Miami Dade approved

### Layer composition



### SandStone Colors







Terracotta

Wine Red

Coffee Brown







Forest Green

Sky Blue

Smoky Gray



Colors presented are close as modern printing techniques allow.

Black